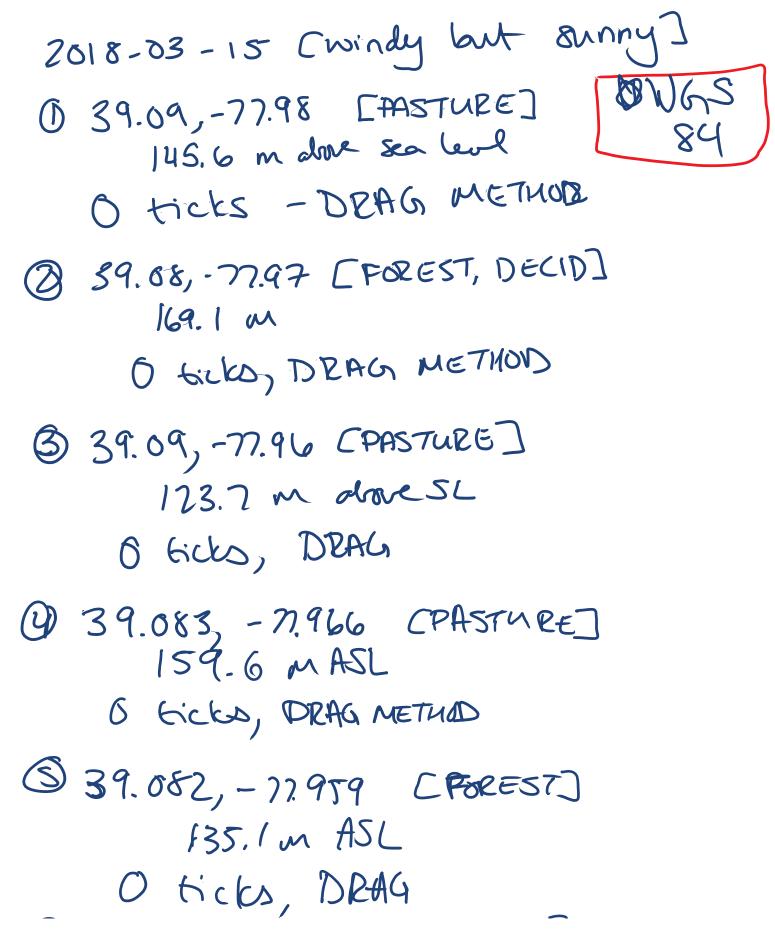

Nlcd class. P = Pasture, hay, Fd = Forest, decidious

## 1. Site 1, 3:33 pm

- a. 39.08272, -77.9596
- b. 135.1 m
- c. Fd
- d. 0 ticks

- 2. Site 2, 4:09 pm
  - a. 39.08387, -77.9663
  - b. 159.6 m
  - c. P
  - d. 0 ticks
- 3. Site 3, 4:48 pm
  - a. 39.08842, -77.9613
  - b. 123.7 m
  - с. Р
  - d. 0 ticks
- 4. Site 4, 5:52 pm (this took FOREVER)
  - a. 39.08622, -77.9727
  - b. 169.1
  - c. Fd
  - d. 0 adults; 4 nymphs, 67 larvae
- 5. Site 5 6:06 pm
  - a. -39.09147, -77.9821
  - b. 145.6 m
  - с. Р
  - d. 0 adults, 0 nymphs, 1 larva
- 6. Site 6, 7:39 pm [took a snack break]
  - a. -39.08873, -77.9555
  - b. 125.9 m
  - c. Fd
  - d. 0 adults, 0 nymphs, 8 larva