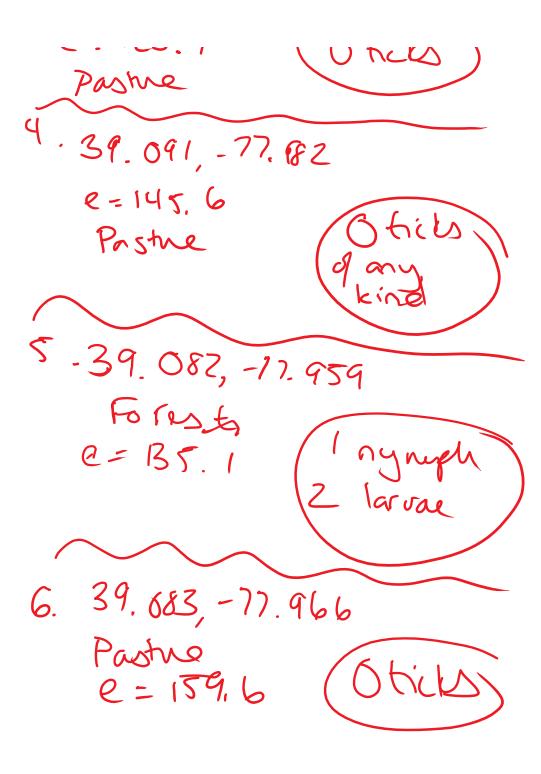

Tick Collection, Blandy Experimental Farm

1 TICK!!!! a nymph

| 05.                       | /14/20<br>Was                                              | 18               | MASL             |       | nyungh |      | )   |
|---------------------------|------------------------------------------------------------|------------------|------------------|-------|--------|------|-----|
| Site                      | 1 bat                                                      | ILon             | Elev             | Adult | nyunph | Lann | +LY |
| [                         | 39.091                                                     | -27.982          | 145.6            | 0     | 0      | D    | P   |
| Z                         | 39.083                                                     | -77.9.66         | 179.6            | 0     | 0      | C    | P   |
| 3                         | 39.002                                                     | -77.699          | 135.1            | 0     | 0      | 0    | F   |
| Ч                         | 39.086                                                     | -17,94           | 163.7            | U     | 0      | 0    | P   |
| 5                         | 39.088                                                     | -77.955          | 125.9            | 0     | 0      | 0    | F   |
|                           | 20 1281                                                    | -77.972          | 169.1            | 6     | 9      | 6    | F   |
| 6                         | 39.086                                                     | //               |                  |       |        |      |     |
| 6                         | 39.084                                                     | //               |                  |       |        |      |     |
| Jue                       | 6,7                                                        | 01 8             |                  |       | naiks  | -    |     |
| June<br>June<br>Q. 3<br>P | - 6, 7<br>q.091, -<br>astrue<br>1 N 9<br>39.082<br>Dec. c. | 77.982<br>77.982 | - 14<br>919<br>+ | Г. 6л |        | -    |     |

Tick Collection, Blandy Experimental Farm Page 5

August, 27th, 2008. LAST DAY OF TICKKK SAMPLINGGGG AND IT'S POURING OUT. HUZZAH. Should I have been using a tablet to type this whole time? PROBABLY Datum = WGS84 Elevation = m above sea level