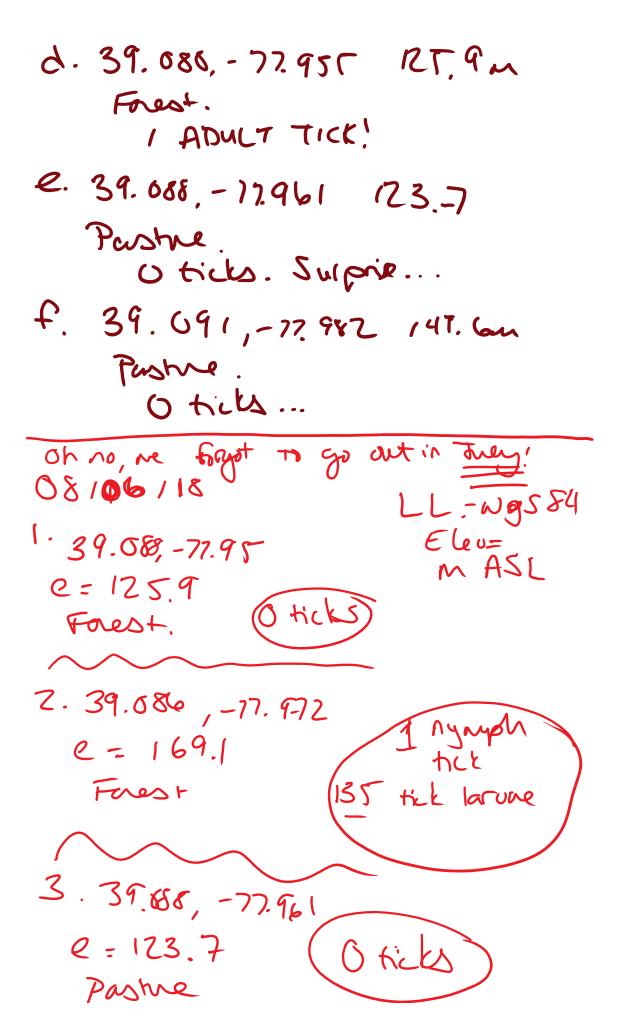

Tick Collection, Blandy Experimental Farm

1 TICK!!!! a nymph

| 05.                       | /14/20<br>Was                                              | 18               | MASL             |       | nyungh |      | )   |
|---------------------------|------------------------------------------------------------|------------------|------------------|-------|--------|------|-----|
| Site                      | 1 bat                                                      | ILon             | Elev             | Adult | nyunph | Lann | +LY |
| [                         | 39.091                                                     | -27.982          | 145.6            | 0     | 0      | D    | P   |
| Z                         | 39.083                                                     | -77.9.66         | 179.6            | 0     | 0      | C    | P   |
| 3                         | 39.002                                                     | -77.699          | 135.1            | 0     | 0      | 0    | F   |
| Ч                         | 39.086                                                     | -17,94           | 163.7            | U     | 0      | 0    | P   |
| 5                         | 39.088                                                     | -77.955          | 125.9            | 0     | 0      | 0    | F   |
|                           | 20 1281                                                    | -77.972          | 169.1            | 6     | 9      | 6    | F   |
| 6                         | 39.086                                                     | //               |                  |       |        |      |     |
| 6                         | 39.084                                                     | //               |                  |       |        |      |     |
| Jue                       | 6,7                                                        | 01 8             |                  |       | naiks  | -    |     |
| June<br>June<br>Q. 3<br>P | - 6, 7<br>q.091, -<br>astrue<br>1 N 9<br>39.082<br>Dec. c. | 77.982<br>77.982 | - 14<br>919<br>+ | Г. 6л |        | -    |     |

Tick Collection, Blandy Experimental Farm Page 5

August, 27th, 2008. LAST DAY OF TICKKK SAMPLINGGGG AND IT'S POURING OUT. HUZZAH. Should I have been using a tablet to type this whole time? PROBABLY Datum = WGS84 Elevation = m above sea level