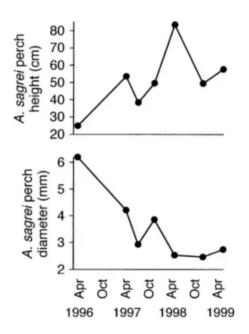

## Activity 1 – "Appetizer" Discussion

[5min]

Please add possible research questions that this figure attempted to answer.

Caption: The response of the lizard, Anolis sagrei, to the introduction of a larger lizard predator,
Leiocephalus carinatus, which naturally colonized a small island in the Bahamas between April 1996 and
April 1997. The graphs show the average perch height (cm) and perch diameter (mm) of A. sagrei before
colonization by L. carinatus (April 1996) and following colonization from April 1997 to April 1999.